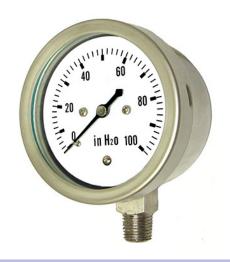

## LP1-SS LOW PRESSURE ALL STAINLESS

Capsule type pressure gauge for accurate measurement of low pressures Suitable for air, water, oil, gas or any other media not corrosive to stainless steel

## **SPECIFICATIONS**

Dial 2 ½" (63 mm), 4" (100 mm)

Case Stainless steel, dry non-fillable

Wetted Parts 316 stainless steel

Bezel Removable, stainless steel

**Lens** Heavy duty glass

Pointer Adjustable, black aluminum

Adjustment screw on dial face

**Connection** Lower mount

1/4" NPT for 2 1/2" & 4" dial

1/2" NPT for 4"

Scale Standard: single scale inches of water column

or psi

**Accuracy** 2-1-2% of span 2 ½" & 4" ASME B40.1 Grade A