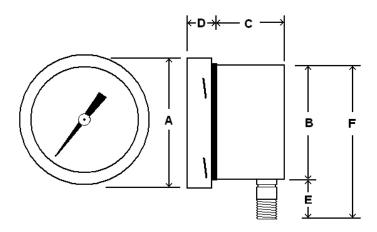

Ambient Temp -30° F to 180° F

Design meets or exceeds ASME B40.100 pressure gauge standard.

| Dial | Unit | Α     | В     | С     | D     | Conn.    | Е     | F     |
|------|------|-------|-------|-------|-------|----------|-------|-------|
| 2 ½" | ln.  | 2.95" | 2.55" | 1.23" | 0.58" | 1⁄4" NPT | 1.00" | 3.55" |
|      | mm   | 75    | 65    | 31    | 15    |          | 25    | 90    |
| 4"   | ln.  | 4.38" | 3.87" | 1.27" | 0.64" | 1/4" NPT | 1.42" | 5.30" |
|      | mm   | 111   | 99    | 32.3  | 17    |          | 36    | 135   |